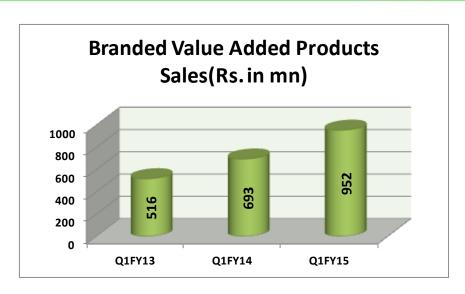

# Q1FY15 Key metrics - Dairy (Branded Value Added Products)

| Branded Value Added Products |                  |  |  |  |  |
|------------------------------|------------------|--|--|--|--|
| Year                         | Sales(Rs. in mn) |  |  |  |  |
| Q1FY13                       | 516              |  |  |  |  |
| Q1FY14                       | 693              |  |  |  |  |
| Q1FY15                       | 952              |  |  |  |  |

#### Q1FY15 Key Highlights - Dairy

- > 14% yoy growth in turnover to Rs 3,826mn
  - **♦**(1%) yoy de-growth in Milk sales to 8.0LLPD (lakh litres per day)
- > 37% yoy growth achieved in Branded Value Added Products sales
  - ❖ 40% yoy growth in Packaged Curd sales (accounts for approx. 68% of Branded Value added products sales)
- > 5% yoy growth in milk procurement to 8.9LLPD (lakh litres per day)
- ➤ EBITDA of Rs 208mn (EBITDA margin of 5%) as against Rs 326mn(EBITDA margin of 10%) in Q1FY14
- ➤ Dairy Parlors as on 30.06.2014 are 1222 Nos.
- > Export Turnover during Q1FY15 was Rs 4.9mn