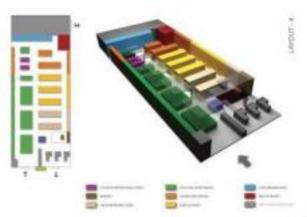

# **Q1FY15** Key metrics - Retail

| Particulars                           | Q1FY15 | Q1FY14 | YOY %   |
|---------------------------------------|--------|--------|---------|
| No. of stores                         | 77     | 67     | 14.9%   |
| Total carpet area('000 sq ft)         | 276    | 207    | 35.3%   |
| Effective Carpet Area(sq ft)          | 267    | 207    | 29.0%   |
| Avg store sales(Rs/ sq ft/month)      | 1207   | 1217   | 0.4%    |
| Heritage Fresh Stores                 | 969    | 746    | 29.9%   |
| Institutional, General Trade & Others | 121    | 141    | (14.2%) |
| Other Operating Income                | 87     | 80     | 8.8%    |
| Total Revenue(Rs mn)                  | 1177   | 967    | 21.7%   |
| Total Gross Profit                    | 210    | 175    | 20.0%   |
| Gross margin(%)                       | 17.83% | 18.08% | (1.5%)  |
| Gross margin Heritage Fresh(%)        | 19.76% | 20.98% | (5.8%)  |
| EBITDA at store level(Rs mn)          | 66     | 49     | 34.7%   |
| EBITDA margin(%)                      | 5.62%  | 5.07%  | 10.8%   |
| Regional & Corporate Overheads(Rs mn) | 91     | 89     | 2.2%    |
| EBITDA(Rs mn)                         | (25)   | (40)   | 60%     |

#### Q1FY15 Key Highlights - Retail

- **➤ SSS (considering 64 comparable stores) stood at 10.2%.**
- >Average Bill Value (ABV) increased by 2.75% yoy to Rs 227 (Rs 222 in 1QFY14) on same store basis.
- ➤No. of Bills (NOB) grown by 7.45% yoy to 3.50 mn (3.25 mn in 1QFY14) on same store basis.
- ➤ Store Gross margin decreased by 122 bps to 19.76% and overall gross margin decreased by 27 bps.
- ➤ Store fixed cost decreased to Rs 166/sq ft/month (Rs 182 in 1QFY14).
- ➤ Regional & Corporate Overheads decreased by Rs 30/sq ft/month compare to Q1FY14 (Rs 143)
- **➤** Store opened : 3 new stores opened during the quarter.