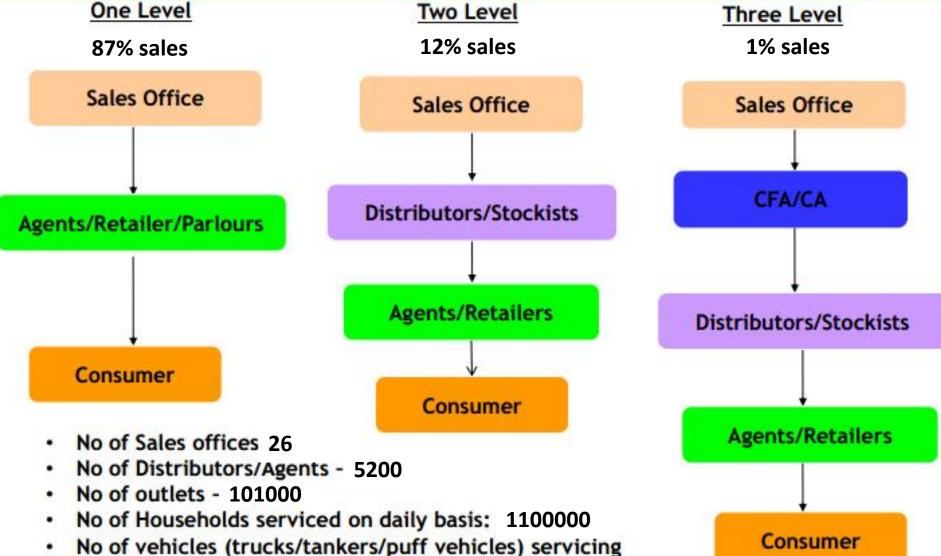

#### Q1FY15 Key Highlights - Dairy

- > 14% yoy growth in turnover to Rs 3,826mn
  - **♦**(1%) yoy de-growth in Milk sales to 8.0LLPD (lakh litres per day)
- > 37% yoy growth achieved in Branded Value Added Products sales
  - ❖ 40% yoy growth in Packaged Curd sales (accounts for approx. 68% of Branded Value added products sales)
- > 5% yoy growth in milk procurement to 8.9LLPD (lakh litres per day)
- ➤ EBITDA of Rs 208mn (EBITDA margin of 5%) as against Rs 326mn(EBITDA margin of 10%) in Q1FY14
- ➤ Dairy Parlors as on 30.06.2014 are 1222 Nos.
- > Export Turnover during Q1FY15 was Rs 4.9mn