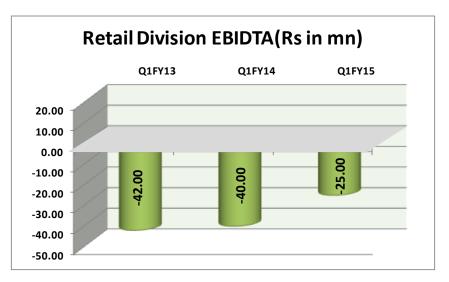

# **Q1FY15** Key metrics - Retail

| Particulars                           | Q1FY15 | Q1FY14 | YOY %   |
|---------------------------------------|--------|--------|---------|
| No. of stores                         | 77     | 67     | 14.9%   |
| Total carpet area('000 sq ft)         | 276    | 207    | 35.3%   |
| Effective Carpet Area(sq ft)          | 267    | 207    | 29.0%   |
| Avg store sales(Rs/ sq ft/month)      | 1207   | 1217   | 0.4%    |
| Heritage Fresh Stores                 | 969    | 746    | 29.9%   |
| Institutional, General Trade & Others | 121    | 141    | (14.2%) |
| Other Operating Income                | 87     | 80     | 8.8%    |
| Total Revenue(Rs mn)                  | 1177   | 967    | 21.7%   |
| Total Gross Profit                    | 210    | 175    | 20.0%   |
| Gross margin(%)                       | 17.83% | 18.08% | (1.5%)  |
| Gross margin Heritage Fresh(%)        | 19.76% | 20.98% | (5.8%)  |
| EBITDA at store level(Rs mn)          | 66     | 49     | 34.7%   |
| EBITDA margin(%)                      | 5.62%  | 5.07%  | 10.8%   |
| Regional & Corporate Overheads(Rs mn) | 91     | 89     | 2.2%    |
| EBITDA(Rs mn)                         | (25)   | (40)   | 60%     |

| Retail Division |                  |  |  |  |  |
|-----------------|------------------|--|--|--|--|
| Year            | EBIDTA(Rs in mn) |  |  |  |  |
| Q1FY13          | -42              |  |  |  |  |
| Q1FY14          | -40              |  |  |  |  |
| Q1FY15          | -25              |  |  |  |  |