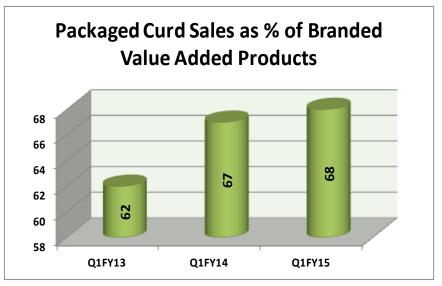

| Packaged Curd Sales |    |  |  |  |
|---------------------|----|--|--|--|
| Year Added Products |    |  |  |  |
| Q1FY13              | 62 |  |  |  |
| Q1FY14              | 67 |  |  |  |
| Q1FY15              | 68 |  |  |  |

#### Q1FY15 Key Highlights - Dairy

- > 14% yoy growth in turnover to Rs 3,826mn
  - **♦**(1%) yoy de-growth in Milk sales to 8.0LLPD (lakh litres per day)
- > 37% yoy growth achieved in Branded Value Added Products sales
  - ❖ 40% yoy growth in Packaged Curd sales (accounts for approx. 68% of Branded Value added products sales)
- > 5% yoy growth in milk procurement to 8.9LLPD (lakh litres per day)
- ➤ EBITDA of Rs 208mn (EBITDA margin of 5%) as against Rs 326mn(EBITDA margin of 10%) in Q1FY14
- ➤ Dairy Parlors as on 30.06.2014 are 1222 Nos.
- > Export Turnover during Q1FY15 was Rs 4.9mn