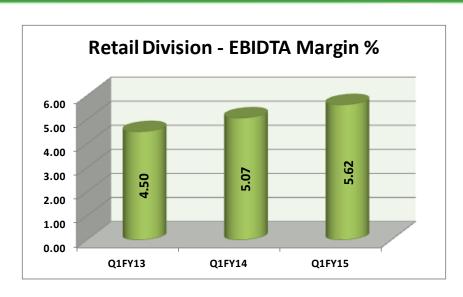

# **Q1FY15** Key metrics - Retail

| Particulars                           | Q1FY15 | Q1FY14 | YOY %   |
|---------------------------------------|--------|--------|---------|
| No. of stores                         | 77     | 67     | 14.9%   |
| Total carpet area('000 sq ft)         | 276    | 207    | 35.3%   |
| Effective Carpet Area(sq ft)          | 267    | 207    | 29.0%   |
| Avg store sales(Rs/ sq ft/month)      | 1207   | 1217   | 0.4%    |
| Heritage Fresh Stores                 | 969    | 746    | 29.9%   |
| Institutional, General Trade & Others | 121    | 141    | (14.2%) |
| Other Operating Income                | 87     | 80     | 8.8%    |
| Total Revenue(Rs mn)                  | 1177   | 967    | 21.7%   |
| Total Gross Profit                    | 210    | 175    | 20.0%   |
| Gross margin(%)                       | 17.83% | 18.08% | (1.5%)  |
| Gross margin Heritage Fresh(%)        | 19.76% | 20.98% | (5.8%)  |
| EBITDA at store level(Rs mn)          | 66     | 49     | 34.7%   |
| EBITDA margin(%)                      | 5.62%  | 5.07%  | 10.8%   |
| Regional & Corporate Overheads(Rs mn) | 91     | 89     | 2.2%    |
| EBITDA(Rs mn)                         | (25)   | (40)   | 60%     |

### Q1FY15 Key metrics - Retail

| Retail Division     |      |  |  |  |
|---------------------|------|--|--|--|
| Year EBIDTA Margin% |      |  |  |  |
| Q1FY13              | 4.50 |  |  |  |
| Q1FY14              | 5.07 |  |  |  |
| Q1FY15              | 5.62 |  |  |  |