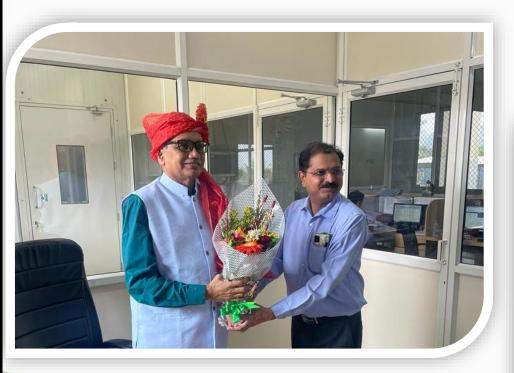

As a part of orientation process/familiarization programme for Independent Directors, he has visited the Manufacturing Unit of the Company as well as Joint Venture Company viz. HERITAGE NOVANDIE FOODS PRIVATE LIMITED at Manor, Maharashtra on 05<sup>th</sup> January 2024.

### **Reception**