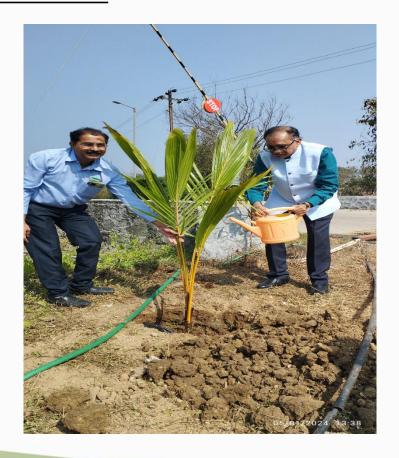

ja Kumar Chairperson Non-Executive Independent Director

Mr. A V Girija Kumar appointed as Non-Executive Independent Director of the Company wef. 1st June, 2023

As a part of orientation process/familiarization programme for Independent Directors, he has visited the Manufacturing Unit of the Company as well as Joint Venture Company viz. HERITAGE NOVANDIE FOODS PRIVATE LIMITED at Manor, Maharashtra on 05<sup>th</sup> January 2024.

The concerned plant incharges have explained in detail operations of the unit during the visit.



### **Visit to Manufacturing Unit at MANOR**



### **Reception**



## **Update on Function of the unit**











## **Update on Function of the unit**













### **Interaction with plant employees**













### **Environmental Activities at Plant**





# Familiarisation Programmes organised by the Company during the FY 2023-24

| Particulars                                                                                                 | During the<br>FY 2023-24 | Cumulative<br>(From FY 2016-17 to<br>FY 2023-24) |
|-------------------------------------------------------------------------------------------------------------|--------------------------|--------------------------------------------------|
| Number of familiarisation programmes organised<br>by the Company, including visits to Company<br>facilities |                          | 5                                                |
| Time spent by the Independent Directors in such programmes in aggregate                                     | >25 hours                | > 65 hours