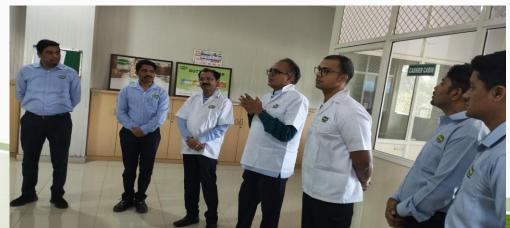

irector Familiarisation Programme**



Mr. A V Girija Kumar Chairperson Non-Executive Independent Director

Mr. A V Girija Kumar appointed as Non-Executive Independent Director of the Company wef. 1st June, 2023

As a part of orientation process/familiarization programme for Independent Directors, he has visited the Manufacturing Unit of the Company as well as Joint Venture Company viz. HERITAGE NOVANDIE FOODS PRIVATE LIMITED at Manor, Maharashtra on 05<sup>th</sup> January 2024.

The concerned plant incharges have explained in detail operations of the unit during the visit.



### **Visit to Manufacturing Unit at MANOR**



### **Reception**



## **Update on Function of the unit**











## **Update on Function of the unit**













### **Interaction with plant employees**













### **Environmental Activities at Plant**





# Familiarisation Programmes organised by the Company during the FY 2023-24

| Particulars                                                                                                 | During the<br>FY 2023-24 | Cumulative<br>(From FY 2016-17 to<br>FY 2023-24) |
|-------------------------------------------------------------------------------------------------------------|--------------------------|--------------------------------------------------|
| Number of familiarisation programmes organised<br>by the Company, including visits to Company<br>facilities |                          | 5                                                |
| Time spent by the Independent Directors in such programmes in aggregate