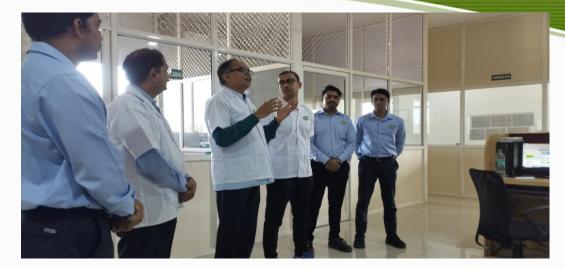

*Director Familiarisation Programme**



Mr. A V Girija Kumar Chairperson Non-Executive Independent Director

Mr. A V Girija Kumar appointed as Non-Executive Independent Director of the Company wef. 1st June, 2023

As a part of orientation process/familiarization programme for Independent Directors, he has visited the Manufacturing Unit of the Company as well as Joint Venture Company viz. HERITAGE NOVANDIE FOODS PRIVATE LIMITED at Manor, Maharashtra on 05<sup>th</sup> January 2024.

The concerned plant incharges have explained in detail operations of the unit during the visit.



### **Visit to Manufacturing Unit at MANOR**



### **Reception**



## **Update on Function of the unit**











## **Update on Function of the unit**













### **Interaction with plant employees**













### **Environmental Activities at Plant**





# Familiarisation Programmes organised by the Company during the FY 2023-24

| Particulars                                                                                                 | During the<br>FY 2023-24 | Cumulative<br>(From FY 2016-17 to<br>FY 2023-24) |
|-------------------------------------------------------------------------------------------------------------|--------------------------|--------------------------------------------------|
| Number of familiarisation programmes organised<br>by the Company, including visits to Company<br>facilities |                          | 5                                                |
| Time spent by the Independent Directors in such programmes in aggregate