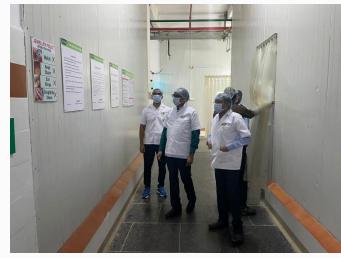

As a part of orientation process/familiarization programme for Independent Directors, he has visited the Manufacturing Unit of the Company as well as Joint Venture Company viz. HERITAGE NOVANDIE FOODS PRIVATE LIMITED at Manor, Maharashtra on 05<sup>th</sup> January 2024.

The concerned plant incharges have explained in detail operations of the unit during the visit.

### **Visit to Manufacturing Unit at MANOR**

### **Reception**