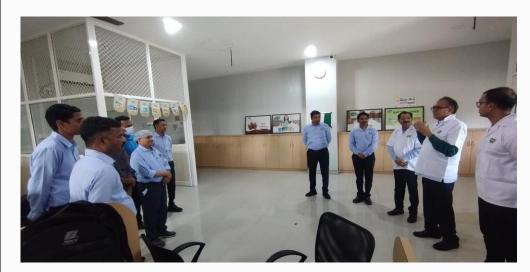

**Director Familiarisation Programme**



Mr. A V Girija Kumar Chairperson Non-Executive Independent Director

Mr. A V Girija Kumar appointed as Non-Executive Independent Director of the Company wef. 1st June, 2023

As a part of orientation process/familiarization programme for Independent Directors, he has visited the Manufacturing Unit of the Company as well as Joint Venture Company viz. HERITAGE NOVANDIE FOODS PRIVATE LIMITED at Manor, Maharashtra on 05<sup>th</sup> January 2024.

The concerned plant incharges have explained in detail operations of the unit during the visit.



### **Visit to Manufacturing Unit at MANOR**



### **Reception**



## **Update on Function of the unit**











## **Update on Function of the unit**













### **Interaction with plant employees**













### **Environmental Activities at Plant**





# Familiarisation Programmes organised by the Company during the FY 2023-24

| Particulars                                                                                                 | During the<br>FY 2023-24 | Cumulative<br>(From FY 2016-17 to<br>FY 2023-24) |
|-------------------------------------------------------------------------------------------------------------|--------------------------|--------------------------------------------------|
| Number of familiarisation programmes organised<br>by the Company, including visits to Company<br>facilities |                          | 5                                                |
| Time spent by the Independent Directors in such programmes in aggregate