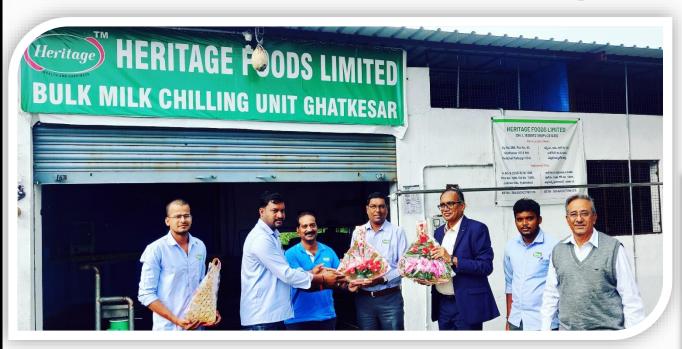

### Visit to Heritage Procurement Center near Ghatkeswar & interaction with farmers